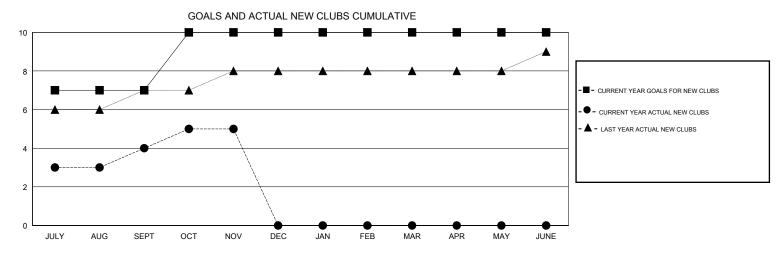

## District 3234D2

| GMT:          |               | L           | OCATION INDIA |                                |                           |                         | GMT CA                                       |  |
|---------------|---------------|-------------|---------------|--------------------------------|---------------------------|-------------------------|----------------------------------------------|--|
|               | Club          | os          |               | Members  RESULTS FOR 2019-2020 |                           |                         |                                              |  |
|               | RESULTS FOI   | R 2019-2020 |               |                                |                           |                         |                                              |  |
| QUARTER       | NEW CLUB GOAL | NEW CLUBS   | DROPPED CLUBS | QUARTER                        | MEMBER GROWTH NET<br>GOAL | MEMBER GROWTH<br>ACTUAL | DROPPED MEMBERS ACTUAL (including transfers) |  |
| JULY/AUG/SEPT | 7             | 4           | 0             | JULY/AUG/SEPT                  | 200                       | 222                     | 155                                          |  |
| OCT/NOV/DEC   | 3             | 1           | 1             | OCT/NOV/DEC                    | 200                       | 69                      | 225                                          |  |
| JAN/FEB/MAR   | 0             | 0           | 0             | JAN/FEB/MAR                    | 200                       | 0                       | 0                                            |  |
| APR/MAY/JUNE  | 0             | 0           | 0             | APR/MAY/JUNE                   | 200                       | 0                       | 0                                            |  |