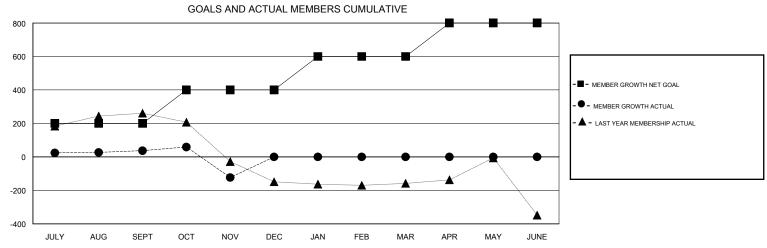

## District 3234D2

| GMT:          |               | L           | OCATION INDIA |                                |                           |                         | GMT CA                                       |  |
|---------------|---------------|-------------|---------------|--------------------------------|---------------------------|-------------------------|----------------------------------------------|--|
|               | Club          | os          |               | Members  RESULTS FOR 2019-2020 |                           |                         |                                              |  |
|               | RESULTS FOI   | R 2019-2020 |               |                                |                           |                         |                                              |  |
| QUARTER       | NEW CLUB GOAL | NEW CLUBS   | DROPPED CLUBS | QUARTER                        | MEMBER GROWTH NET<br>GOAL | MEMBER GROWTH<br>ACTUAL | DROPPED MEMBERS ACTUAL (including transfers) |  |
| JULY/AUG/SEPT | 7             | 4           | 0             | JULY/AUG/SEPT                  | 200                       | 222                     | 155                                          |  |
| OCT/NOV/DEC   | 3             | 1           | 1             | OCT/NOV/DEC                    | 200                       | 69                      | 225                                          |  |
| JAN/FEB/MAR   | 0             | 0           | 0             | JAN/FEB/MAR                    | 200                       | 0                       | 0                                            |  |
| APR/MAY/JUNE  | 0             | 0           | 0             | APR/MAY/JUNE                   | 200                       | 0                       | 0                                            |  |